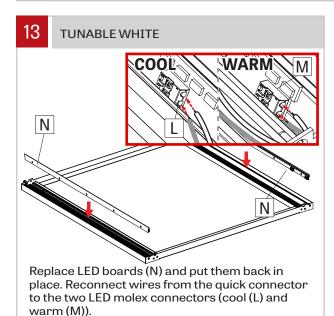

# IMPORTANT: Installation instructions are shown with Cava-T 2x2 and apply to Cava-T 2x2 and Cava-T 1x4 NOTE: Wire dimming conductors as Class 1

Unscrew and remove the brackets (A) from the

Remove the screws that hold the pivot system (C) together.