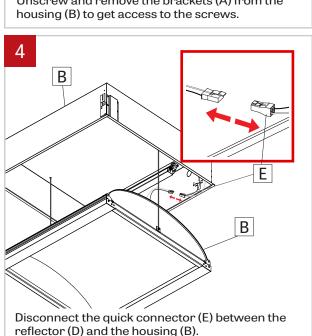

# IMPORTANT: Installation instructions are shown with Cava-T 2x2 and apply to Cava-T 2x2 and Cava-T 1x4 NOTE: Wire dimming conductors as Class 1

Unscrew and remove the brackets (A) from the

Remove the screws that hold the pivot system (C) together.