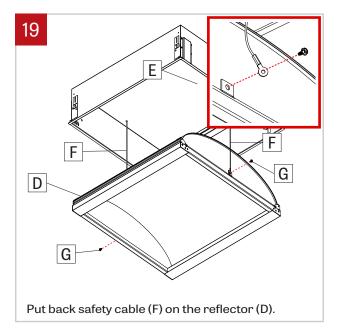

Unscrew and remove the safety cables (F) on both sides of the reflector and slowly lower the reflector (D).

Slowly lower the reflector (D) from the housing (B), retained the safety cable.

Remove the screws from the top extrusion (H). Repeat on both sides.