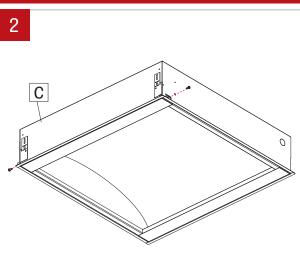

Unscrew and remove the safety cables (F) on both sides of the reflector and slowly lower the reflector (D).

Slowly lower the reflector (D) from the housing (B), retained the safety cable.

Remove the screws from the top extrusion (H). Repeat on both sides.