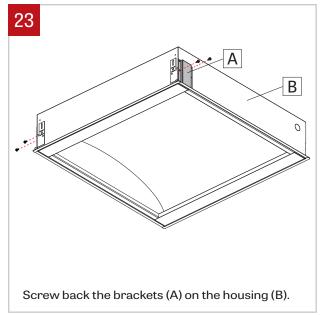

# IMPORTANT: Installation instructions are shown with Cava-T 2x2 and apply to Cava-T 2x2 and Cava-T 1x4 NOTE: Wire dimming conductors as Class 1

Unscrew and remove the brackets (A) from the

Remove the screws that hold the pivot system (C) together.