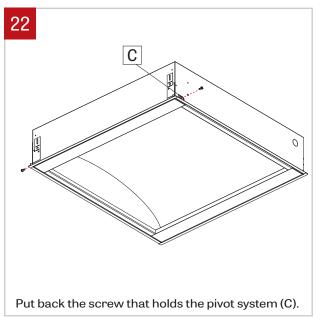

# IMPORTANT: Installation instructions are shown with Cava-T 2x2 and apply to Cava-T 2x2 and Cava-T 1x4 NOTE: Wire dimming conductors as Class 1

Unscrew and remove the brackets (A) from the

Remove the screws that hold the pivot system (C) together.