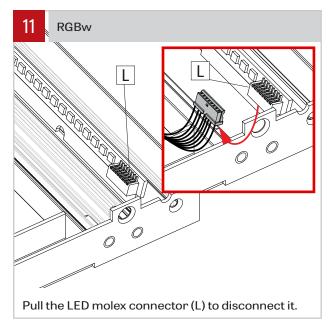

Unscrew and remove the safety cables (F) on both sides of the reflector and slowly lower the reflector (D).

Slowly lower the reflector (D) from the housing (B), retained the safety cable.

Remove the screws from the top extrusion (H). Repeat on both sides.