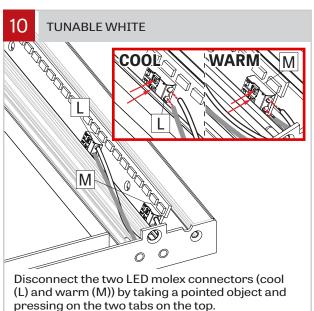

Unscrew and remove the safety cables (F) on both sides of the reflector and slowly lower the reflector (D).

Slowly lower the reflector (D) from the housing (B), retained the safety cable.

Remove the screws from the top extrusion (H). Repeat on both sides.