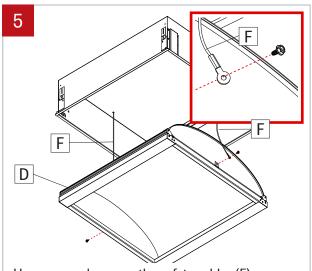

Unscrew and remove the safety cables (F) on both sides of the reflector and slowly lower the reflector (D).

Slowly lower the reflector (D) from the housing (B), retained the safety cable.

Remove the screws from the top extrusion (H). Repeat on both sides.