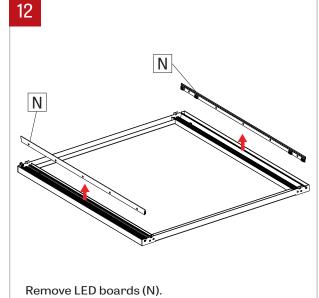

Unscrew and remove the safety cables (F) on both sides of the reflector and slowly lower the reflector (D).

Slowly lower the reflector (D) from the housing (B), retained the safety cable.

Remove the screws from the top extrusion (H). Repeat on both sides.