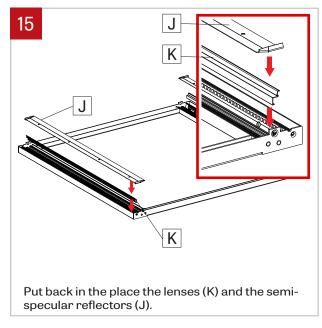

Unscrew and remove the safety cables (F) on both sides of the reflector and slowly lower the reflector (D).

Slowly lower the reflector (D) from the housing (B), retained the safety cable.

Remove the screws from the top extrusion (H). Repeat on both sides.