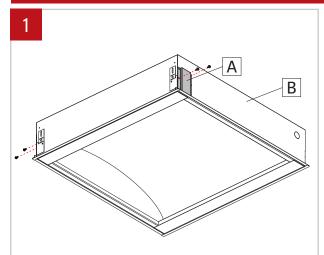

# IMPORTANT: Installation instructions are shown with Cava-T 2x2 and apply to Cava-T 2x2 and Cava-T 1x4 NOTE: Wire dimming conductors as Class 1

Unscrew and remove the brackets (A) from the

Remove the screws that hold the pivot system (C) together.