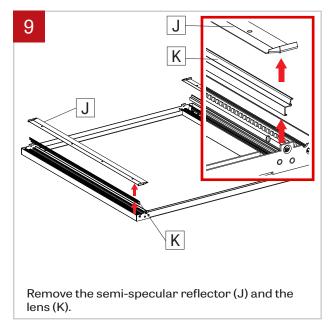

Unscrew and remove the safety cables (F) on both sides of the reflector and slowly lower the reflector (D).

Slowly lower the reflector (D) from the housing (B), retained the safety cable.

Remove the screws from the top extrusion (H). Repeat on both sides.