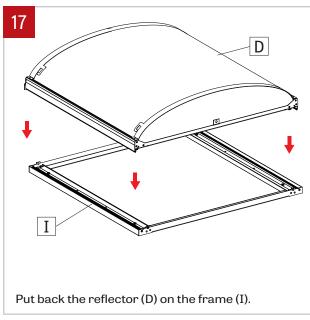

Unscrew and remove the safety cables (F) on both sides of the reflector and slowly lower the reflector (D).

Slowly lower the reflector (D) from the housing (B), retained the safety cable.

Remove the screws from the top extrusion (H). Repeat on both sides.