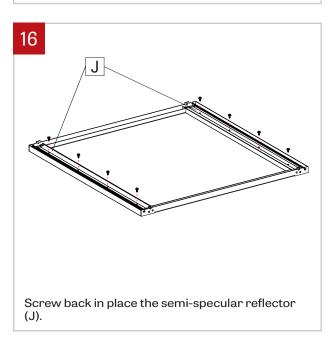

Unscrew and remove the safety cables (F) on both sides of the reflector and slowly lower the reflector (D).

Slowly lower the reflector (D) from the housing (B), retained the safety cable.

Remove the screws from the top extrusion (H). Repeat on both sides.