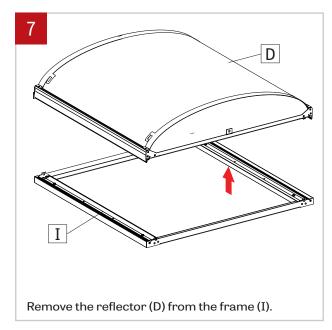

Unscrew and remove the safety cables (F) on both sides of the reflector and slowly lower the reflector (D).

Slowly lower the reflector (D) from the housing (B), retained the safety cable.

Remove the screws from the top extrusion (H). Repeat on both sides.