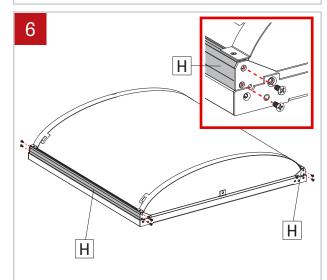

Unscrew and remove the safety cables (F) on both sides of the reflector and slowly lower the reflector (D).

Slowly lower the reflector (D) from the housing (B), retained the safety cable.

Remove the screws from the top extrusion (H). Repeat on both sides.