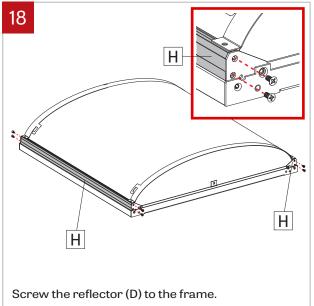

Unscrew and remove the safety cables (F) on both sides of the reflector and slowly lower the reflector (D).

Slowly lower the reflector (D) from the housing (B), retained the safety cable.

Remove the screws from the top extrusion (H). Repeat on both sides.