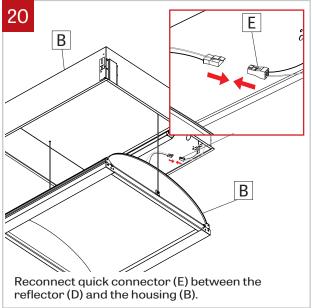

Unscrew and remove the safety cables (F) on both sides of the reflector and slowly lower the reflector (D).

Slowly lower the reflector (D) from the housing (B), retained the safety cable.

Remove the screws from the top extrusion (H). Repeat on both sides.