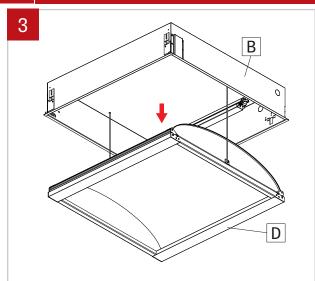

# IMPORTANT: Installation instructions are shown with Cava-T 2x2 and apply to Cava-T 2x2 and Cava-T 1x4 NOTE: Wire dimming conductors as Class 1

Unscrew and remove the brackets (A) from the

Remove the screws that hold the pivot system (C) together.

Unscrew and remove the safety cables (F) on both sides of the reflector and slowly lower the reflector (D).

Slowly lower the reflector (D) from the housing (B), retained the safety cable.

Remove the screws from the top extrusion (H). Repeat on both sides.