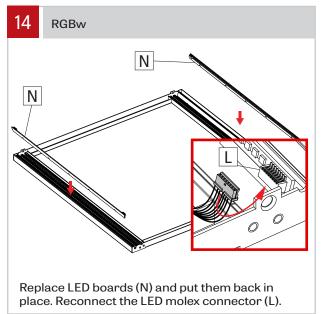

# IMPORTANT: Installation instructions are shown with Cava-T 2x2 and apply to Cava-T 2x2 and Cava-T 1x4 NOTE: Wire dimming conductors as Class 1

Unscrew and remove the brackets (A) from the

Remove the screws that hold the pivot system (C) together.