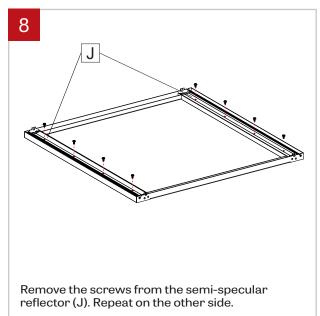

# IMPORTANT: Installation instructions are shown with Cava-T 2x2 and apply to Cava-T 2x2 and Cava-T 1x4 NOTE: Wire dimming conductors as Class 1



Unscrew and remove the brackets (A) from the





Remove the screws that hold the pivot system (C) together.



Unscrew and remove the safety cables (F) on both sides of the reflector and slowly lower the reflector (D).



Slowly lower the reflector (D) from the housing (B), retained the safety cable.



Remove the screws from the top extrusion (H). Repeat on both sides.

www.lumenwerx.com (T) 514-225-4304 (F) 514-931-4862 @ All rights are reserved to LumenWerx ULC.

FILE NAME:CAVA-T-CHROMAWERX-LED-BOARD-REPLACEMENT

November 11, 2019

Page: 1/4