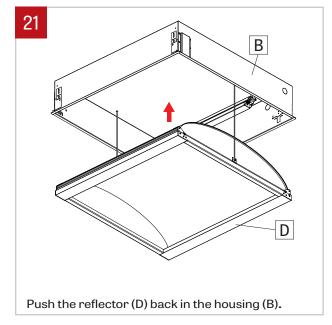

Unscrew and remove the safety cables (F) on both sides of the reflector and slowly lower the reflector (D).

Slowly lower the reflector (D) from the housing (B), retained the safety cable.

Remove the screws from the top extrusion (H). Repeat on both sides.